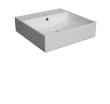

See details

| 2 ELAN 40 |  |
|-----------|--|
|-----------|--|

| countertop washbasin, ceramic                    |              |
|--------------------------------------------------|--------------|
| $\rightarrow \times \land \times \urcorner$ (cm) | 40 × 10 × 40 |
| washbasin index                                  | 1578         |
| quantity in the set:                             | 1 pcs        |
| See details                                      |              |