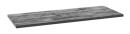

### 3 TOP UNI F120

| →×↑×٦ (cm)           | 120 × 2,5 × 46 |
|----------------------|----------------|
| cabinet index        | 125-F-12021    |
| colour: body         | black storm    |
| quantity in the set: | 1 pcs          |
| See details          |                |