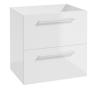

### (1) METRO SYSTEM D60 washbasin cabinet, wall hung, deep

|                                                           | 6, F                          |
|-----------------------------------------------------------|-------------------------------|
| →×↑×٦ (cm)                                                | 60 × 30 × 45                  |
| cabinet index                                             | 190-D-06059                   |
| colour: body / front                                      | white lacquer / white lacquer |
| quantity in the set:                                      | 1 pcs                         |
| handles are not included,<br>must be purchased separately |                               |