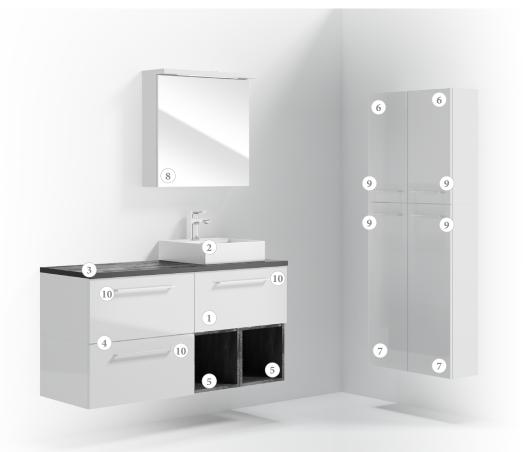

# METRO SYSTEM layout elements

### (1) METRO SYSTEM D60 washbasin cabinet, wall hung, deep

|                                                           | 6, F                          |
|-----------------------------------------------------------|-------------------------------|
| →×↑×٦ (cm)                                                | 60 × 30 × 45                  |
| cabinet index                                             | 190-D-06059                   |
| colour: body / front                                      | white lacquer / white lacquer |
| quantity in the set:                                      | 1 pcs                         |
| handles are not included,<br>must be purchased separately |                               |

See details

| 2 ELAN 40 |  |
|-----------|--|
|-----------|--|

| countertop washbasin, ceramic                    |              |
|--------------------------------------------------|--------------|
| $\rightarrow \times \land \times \urcorner$ (cm) | 40 × 10 × 40 |
| washbasin index                                  | 1578         |
| quantity in the set:                             | 1 pcs        |
| See details                                      |              |

### 3 TOP UNI F120

| →×↑×٦ (cm)           | 120 × 2,5 × 46 |
|----------------------|----------------|
| cabinet index        | 125-F-12021    |
| colour: body         | black storm    |
| quantity in the set: | 1 pcs          |
| See details          |                |

### (4) METRO SYSTEM B60

cabinet under top, wall hung, deep

| →×↑×オ (cm)                                                | 60 × 60 × 45                  |
|-----------------------------------------------------------|-------------------------------|
| cabinet index                                             | 190-B-06006                   |
| colour: body / front                                      | white lacquer / white lacquer |
| quantity in the set:                                      | 1 pcs                         |
| handles are not included,<br>must be purchased separately |                               |

## **5 KUBIK A30**

wall hung, deep

| →×↑×٦ (cm)           | 30 × 30 × 44 |
|----------------------|--------------|
| cabinet index        | 125-A-03009  |
| colour: body         | black storm  |
| quantity in the set: | 2 pcs        |
| See details          |              |

#### 6 METRO SYSTEM A30 wall hung, shallow

| $\rightarrow \times \land \times \checkmark$ (cm) | 30 × 60 × 22                  |
|---------------------------------------------------|-------------------------------|
| cabinet index                                     | 190-A-03012                   |
| colour: body / front                              | white lacquer / white lacquer |
| quantity in the set:                              | 2 pcs                         |

| revesible door L/R    |            |
|-----------------------|------------|
| handles are not inclu | uded,      |
| must be purchased s   | separately |
| See details           |            |

| (8) SALSA E60 |                                    |
|---------------|------------------------------------|
| $\bigcirc$    | mirror cabinet with integrated LED |
|               | lighting panel                     |

| →×↑×٦ (cm)           | 61 × 60 × 20           |
|----------------------|------------------------|
| cabinet index        | 242-E-06005            |
| colour: body / front | white lacquer / mirror |
| quantity in the set: | 1 pcs                  |