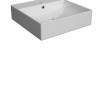

See details

| 2 | ELAN 40                       |
|---|-------------------------------|
|   | countertop washbasin, ceramic |

| →×↑×٦ (cm)           | $40 \times 10 \times 40$ |
|----------------------|--------------------------|
| washbasin index      | 1578                     |
| quantity in the set: | 1 pcs                    |
| See details          |                          |