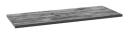

## ③ TOP UNI F120 deep

| 120 × 2,5 × 46    |
|-------------------|
| 125-F-12021 (FSC) |
| black storm       |
| 1 pcs             |
|                   |

See details