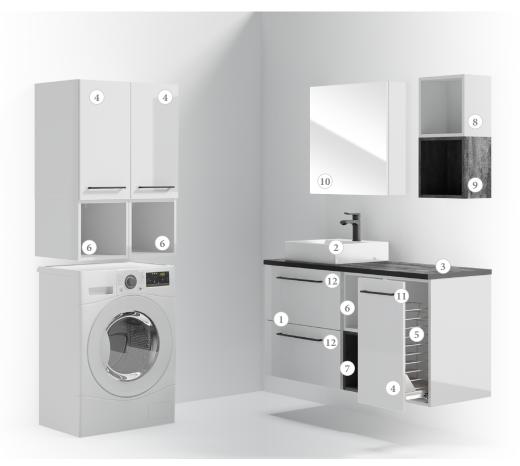

# METRO SYSTEM layout elements

## 1 METRO SYSTEM D60 washbasin cabinet, wall hung, deep

| →×↑×٦ (cm)                                     | 60 × 60 × 45                  |
|------------------------------------------------|-------------------------------|
| cabinet index                                  | 190-D-06058                   |
| colour: body / front                           | white lacquer / white lacquer |
| quantity in the set:                           | 1 pcs                         |
| handles are not includ<br>must be purchased se | ,                             |

## ③ TOP UNI F120 deep

| 120 × 2,5 × 46    |
|-------------------|
| 125-F-12021 (FSC) |
| black storm       |
| 1 pcs             |
|                   |

See details

## (4) METRO SYSTEM A30 wall hung, deep

| →×↑×٦ (cm)           | 30 × 60 × 45                  |
|----------------------|-------------------------------|
| cabinet index        | 190-A-03013                   |
| colour: body / front | white lacquer / white lacquer |
| quantity in the set: | 3 pcs                         |

## 5 CARGO basket

| →×↑×オ (cm)           | 23 × 41,5 × 33 |
|----------------------|----------------|
| index                | MO-O-KOS-0010  |
| colour               | grey           |
| quantity in the set: | 1 pcs          |

## **6 KUBIK A30** wall hung, deep

 $30 \times 30 \times 44$  $\rightarrow \times \land \times \urcorner$  (cm) 125-A-03024 (FSC) cabinet index white laminate colour: body quantity in the set: 3 pcs

See details

| wall hung, shallow   |                   |  |
|----------------------|-------------------|--|
| →×↑×٦ (cm)           | 30 × 30 × 20      |  |
| cabinet index        | 125-A-03025 (FSC) |  |
| colour: body         | white laminate    |  |
| quantity in the set: | 1 pcs             |  |
| See details          |                   |  |

| KUBIK A30 wall hung, shallow                 |                   |  |
|----------------------------------------------|-------------------|--|
| $\rightarrow \times \wedge \times \neg$ (cm) | 30 × 30 × 20      |  |
| cabinet index                                | 125-A-03010 (FSC) |  |
| colour: body / front                         | black storm       |  |
| quantity in the set:                         | 1 pcs             |  |

## **10** SALSA E75 mirror cabinet

| →×↑×٦ (cm)                          | 75 × 60 × 15           |
|-------------------------------------|------------------------|
| cabinet index                       | 242-E-07501 (FSC)      |
| colour: body / front                | white lacquer / mirror |
| quantity in the set:                | 1 pcs                  |
| COMBI BOX furniture<br>with cabinet | e socket complete      |
|                                     |                        |