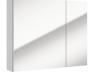

## **10** SALSA E75 mirror cabinet

| →×↑×٦ (cm)                          | 75 × 60 × 15           |
|-------------------------------------|------------------------|
| cabinet index                       | 242-E-07501 (FSC)      |
| colour: body / front                | white lacquer / mirror |
| quantity in the set:                | 1 pcs                  |
| COMBI BOX furniture<br>with cabinet | e socket complete      |
|                                     |                        |