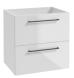

## 1 METRO SYSTEM D60 washbasin cabinet, wall hung, deep

| →×↑×٦ (cm)                                     | 60 × 60 × 45                  |
|------------------------------------------------|-------------------------------|
| cabinet index                                  | 190-D-06058                   |
| colour: body / front                           | white lacquer / white lacquer |
| quantity in the set:                           | 1 pcs                         |
| handles are not includ<br>must be purchased se | ,                             |