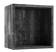

## 1 METRO SYSTEM D60 washbasin cabinet, wall hung, deep

| →×↑×٦ (cm)                                     | 60 × 60 × 45                  |
|------------------------------------------------|-------------------------------|
| cabinet index                                  | 190-D-06058                   |
| colour: body / front                           | white lacquer / white lacquer |
| quantity in the set:                           | 1 pcs                         |
| handles are not includ<br>must be purchased se | ,                             |